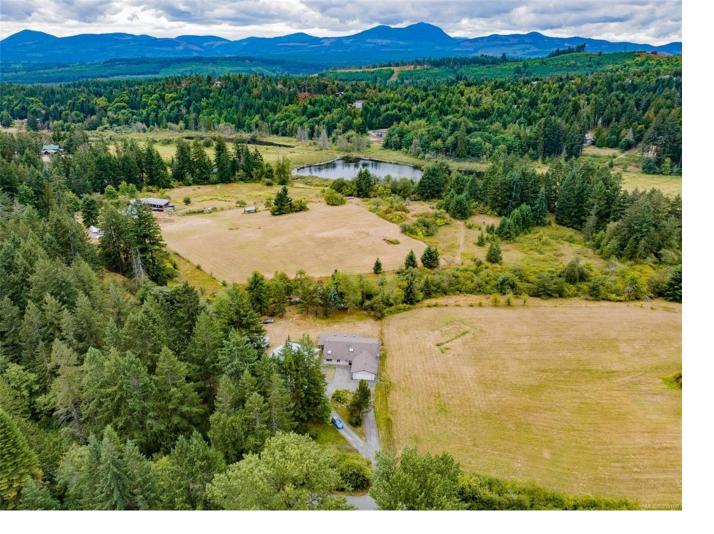

## 2445 Godfrey Rd Nanaimo BC

\$2,249,000

This spectacular 20+ acre property with lake frontage features a custom-built 2,342 sq. ft. 3-bedroom rancher, wheelchair accessible, with an attached 2-car garage. Enjoy the tranquil setting with a stream behind the house. The estate includes a 2,188 sq. ft. 2-bedroom house, a 1,129 sq. ft. workshop, an 870 sq. ft. undercover RV carport, a 714 sq. ft. shop/barn, and other buildings. The main house offers 3 bedrooms, 2 bathrooms, a spacious open-concept living room, dining room, and laundry area. Enjoy expansive views of the acreage from the wraparound covered patio. The large workshop is versatile and ready for any project. The tenanted second home provides 2 bedrooms, 1 bathroom, and 2 decks, perfect for extended family or rental income. The property features rolling fields, a scenic viewpoint, numerous trees, and fenced areas for livestock. It boasts easy access to Nanaimo while maintaining a rural ambiance. Located in the ALR, this prime location is just minutes from town.