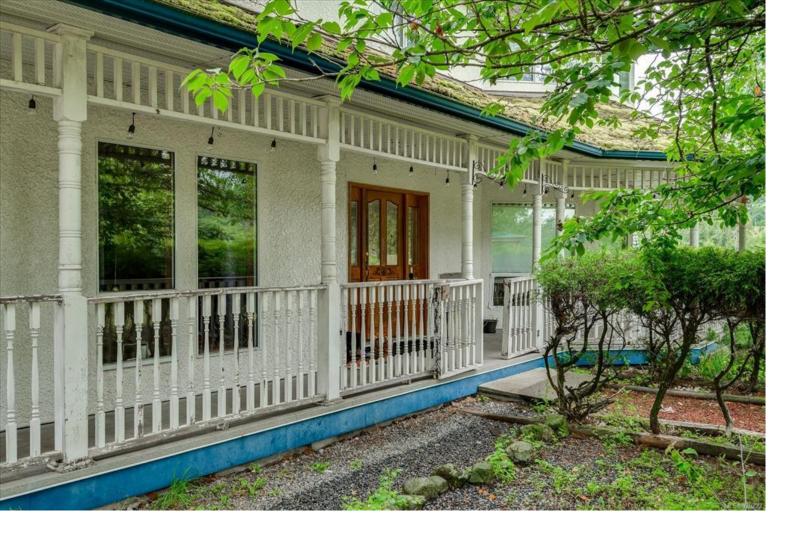

## 2453 East Wellington Rd Nanaimo BC

\$2,350,000

Idyllic 34 acre property at the end of a winding driveway stretches across cleared fields, hemmed in by private woods, in the heart of the Jingle Pot lifestyle. The homestead keeps cool beneath mature shade trees and enjoys a unique flow floorplan that will serve your family well into the future. Three bedroom, a den, 2 bathrooms, formal dining, and country kitchen will be the backdrop of every special day. Picture windows in living room and primary bedroom have a gorgeous view across the fields and tip to toe of Mount Benson - the sunset is beautiful. As ALR land there are plenty of options for work life living. Large barn and several outbuildings will serve a variety of businesses and hobbies. Double garage, gardens, and solitude. Come see...