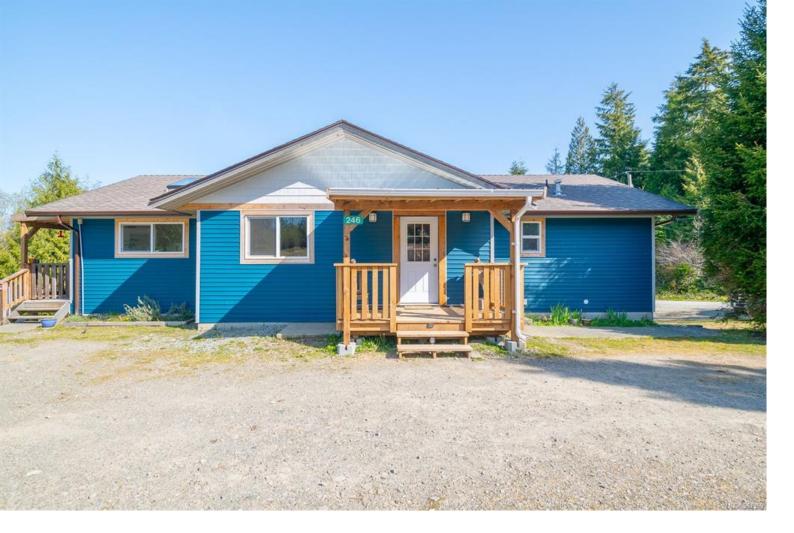

## 246 Binnacle Rd Bamfield BC

\$928.000

5 bed 5 bath home with over an acre complete with new windows, new siding, HW water tank and countertops. Main level living with an open floor plan complimented by a spacious kitchen and an abundance of natural light throughout the home. Exit through the living rooms French doors onto the large deck overlooking the property while enjoying an evening of entertaining or morning coffee. Raised garden beds and vintage fruit trees (Apple, quince plum and even Asian pear) ensure bountiful harvest almost all year round. Detached shed with power, interior cedar sauna and outdoor wiring for a hot tub allow you to choose how you want to spend your days. Whether you want to look at the subdivision potential or the in-suites as an investment opportunity, the new chip seal road in place helps this property have limitless potential. Come see why Bamfield is pure west coast.