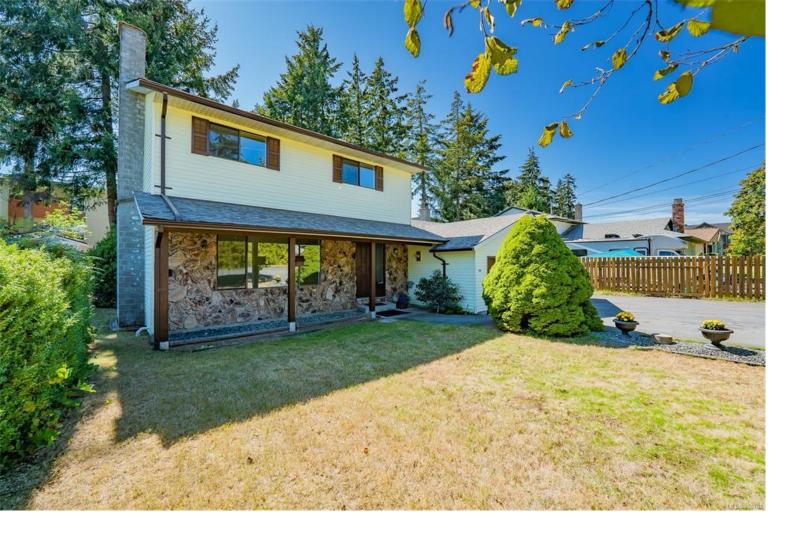

## 2465 Divot Dr Nanaimo BC

\$719,900

This two storey, 2000+sf home is set in the heart of the Country Club, close to shopping, two levels of school, bus routes, and parks. You are only minutes to BC Ferries, major malls, and Nanaimo Hospital. The home has been well maintained with some major updates: new kitchen in 2019, new roof and LeafGuards in 2020; this year includes new paint throughout, new baseboards, new carpet downstairs, flooring in upstairs bathroom, and new vanity countertops. The plan is ideal for a young family with three bedrooms and two bathrooms on the upper level. The main level has a spacious living room with wood burning fireplace and picture window and adjoining dining room; the kitchen is also spacious with window overlooking the rear yard and deck plus a eating nook. With 3 steps to the massive rec room, enjoy flexibility as media area or play room. An unfinished attached workshop completes this level. measurements are approximate and should be verified if important.