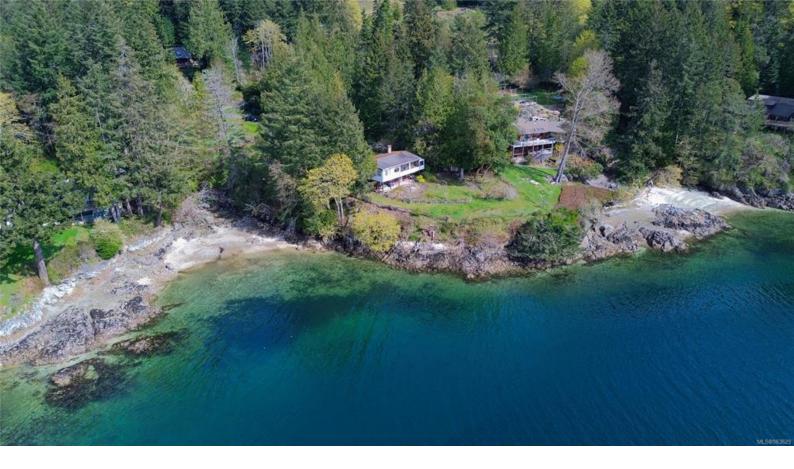

## 247 Morningside Rd Salt Spring BC

\$1.850.000

Every now and again, you come across a unique oceanfront opportunity. This 1.2 acre site was developed long ago, when such beautiful settings were more abundant, the vintage home now offering an irreplaceable footprint on the shores of Fulford Harbour, with sweeping views that stretch from Mt. Tuam to Mt. Maxwell. For those with significant building or renovation plans in mind in the current economic climate, this property provides a logical "balance of value" so seldom available in the marketplace today. Offered for the first time in over 80 years - a site like this may well see history repeat.