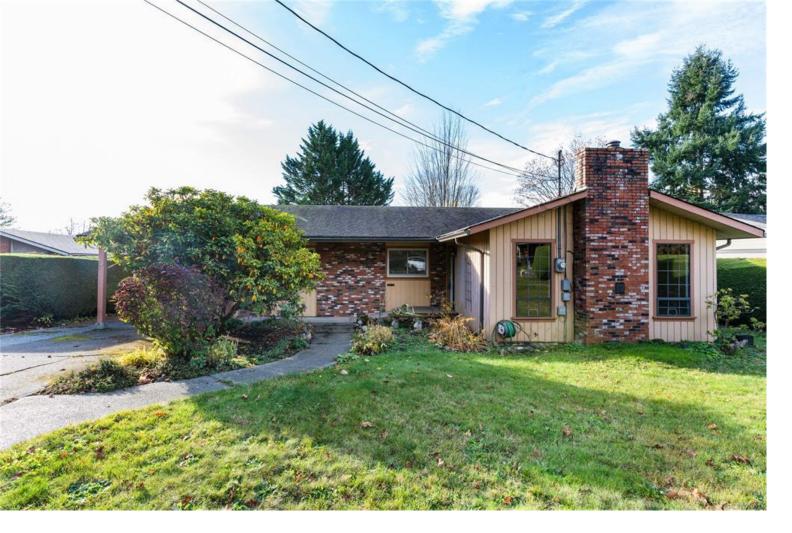

## 2482 Seine Rd Duncan BC \$734,900

A wonderful rancher in an idyllic neighbourhood! Open concept living and dining complimented by warm brick fireplace, exposed beams and floor-to-ceiling windows. Bright, airy kitchen with a practical layout, abundant storage, expansive counter space and a stylish bar top for casual seating. Retreat to the spacious primary bedroom, complete with a walk-in closet and ensuite. Two additional bedrooms and grand main bath with walk in shower. Newer vinyl windows and patio door, heat pump and sleek bamboo flooring. Enjoy a perfect, sun-soaked, south-facing backyard -- an outdoor oasis with deck, large fenced area, charming arbour with seating draped in grape vines, garden box, a mature apple tree, a gorgeous red maple and storage shed. The attached garage with coded entry doubles as a workshop with extra storage. Embrace effortless, one-level living on a no through road backing onto walkable green space. A peaceful home close to all of Duncan's amenities. It doesn't get much better than this.