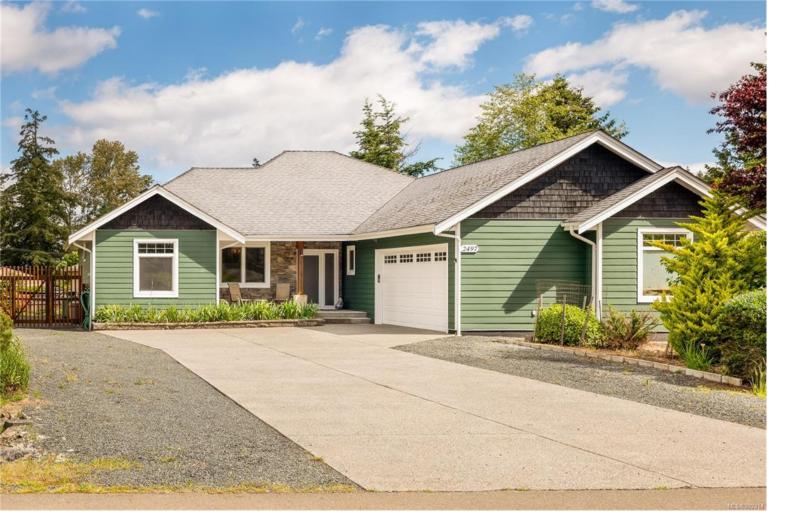

## 2497 Nuttal Dr Nanoose Bay BC \$1,100,000

Welcome to Dorcas Point Estates! This custom-built home, cherished by its original owners, spans over 2000 sq ft on a .29-acre flat lot. As you enter, you'll find a bright bonus room, ideal for an office or den. The spacious living room seamlessly opens to the dining area and kitchen, which features a gas range and stainless-steel appliances. The home boasts a split bedroom layout, offering a private primary bedroom with a large ensuite, and two additional bedrooms with a 4-piece bathroom. Enjoy the elegance of Hunter Douglas blinds, Vera-De Euro-style hinged doors and windows, and built-in speaker system throughout. Step outside to an impressive custom-built deck with a wooden gazebo, surrounded by garden beds and fruit trees. The double-car garage and extended driveway provide ample recreational vehicle parking. Nanoose Bay is known for its exceptional lifestyle, with stunning beaches, lush parks, and top-notch golfing at Fairwinds Golf Club and amenities nearby!