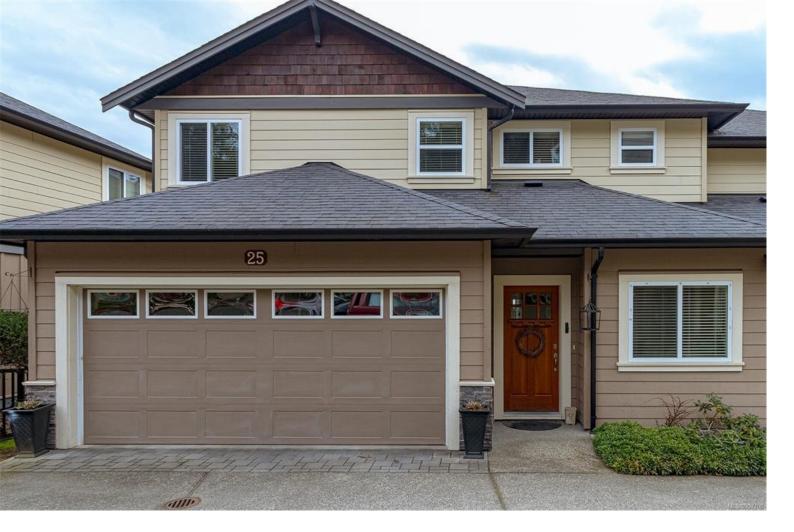

## 2319 Chilco Rd 25 View Royal BC

\$999.900

You will be impressed w this beautiful 4 bedroom + 4 bathroom end unit townhouse in the sought after executive Stone Cliffe boasting sunny South Eastern exposure w open mountain & valley views from all 3 levels. Gourmet kitchen w stone counters, SS appliances including gas range & pantry. Relax & enjoy the gas fp in the living room or entertain in the separate dining area offering privacy w mature trees as your vantage point. Primary is large enough for a king size bed & still has room for a walk in closet & full ensuite including heated tile + deep soaker. Two more generous size bedrooms, expansive landing & second full bathroom complete the upstairs. Bonus - Versatile bright walk out lower level w large family room ideal for any teenagers, 4th Bedroom/den, full bathroom, private patio & high ceilings. Other features include dedicated separate office on main, wood floors, plenty of storage, geothermal heating w AC & double-garage. Walk to Thetis Lake or get on the Galloping Goose!