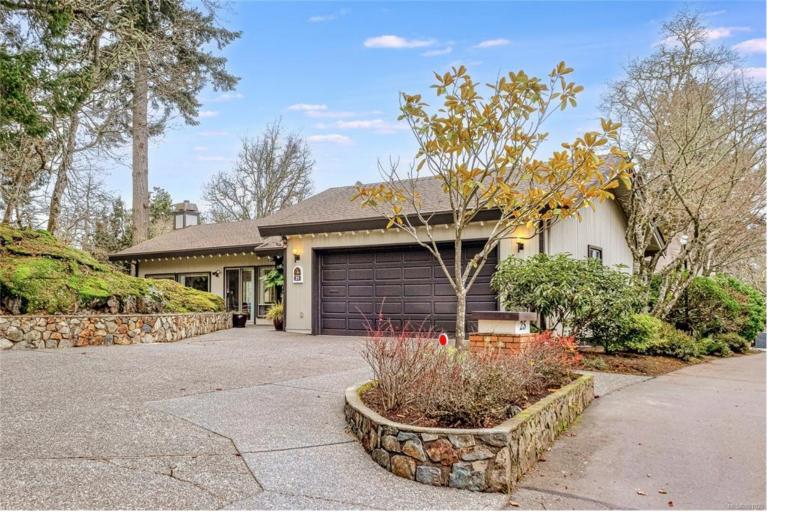

## 909 Carolwood Dr 25 Saanich BC

\$1,075,000

A rare find in prestigious Quail Run in Broadmead sits this large executive townhouse boasting an abundance of privacy in a park-like setting. Just over 2200 sq.ft. of finished living space all surrounded by 8,600 sq.ft. of outdoor space limited to the use of this home and it's owners.(LCP) This home is very bright with large windows, skylights, and vaulted ceilings. A great floorplan for downsizers offering everything you need on the main floor including generous living and family rooms, large primary bedroom with updated en-suite, laundry, a powder room, and a walk-in 2-car garage. Upstairs has an office area, 4-piece bath, guest room with murphy beds, and lots of storage all perfect for family or guests. Outside you will find several seating areas and a large private south-facing sundeck. Recent additions include paint, propane fireplace & heat pump. Close to all Broadmead has to offer, yet quiet & extremely private. Pets welcome. Well run strata & beautifully landscaped.