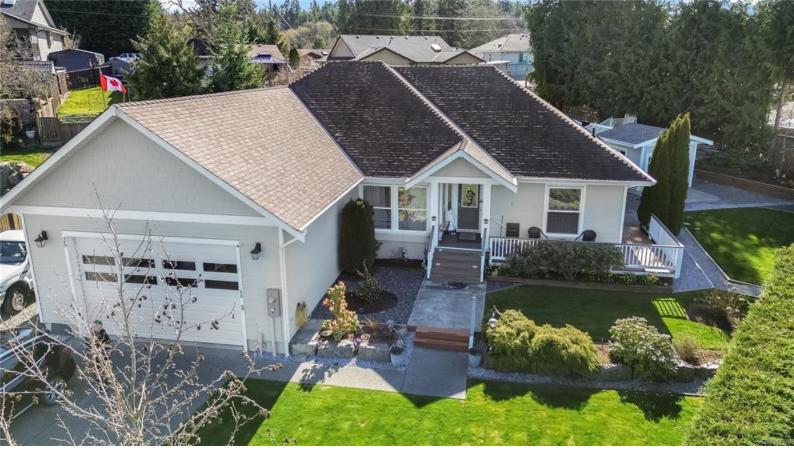

## 25 Dancer Rd Nanaimo BC

\$935.000

THE PERFECT RANCHER. On a large .34 acre property sits this sweet-heart of a home that you'll want to put on your list. This is an 1800 sq ft single level home, built in 2012, with 3 bedrooms (primary at one end and 2 at the other), 9 ft ceilings with contemporary crown molding, beautiful wood floors, a huge walk-in closet and large ensuite - all on a manicured 14,854 sq ft lot. The living room & dining room are open concept, the kitchen is conveniently separated & the laundry room/mud room is also oversize. The property has ample room for RV parking, a large 500 sq ft over-height double garage and a fully fenced back yard. The landscaping combined with the covered pergola and large decks makes this perfect for entertaining or let the dogs & kids run loose with no worries of anyone escaping. There are also three additional outbuildings: storage & garden tools in one, a workshop in the other and the third is a greenhouse. A must see, this beauty has been exceptionally well maintained.