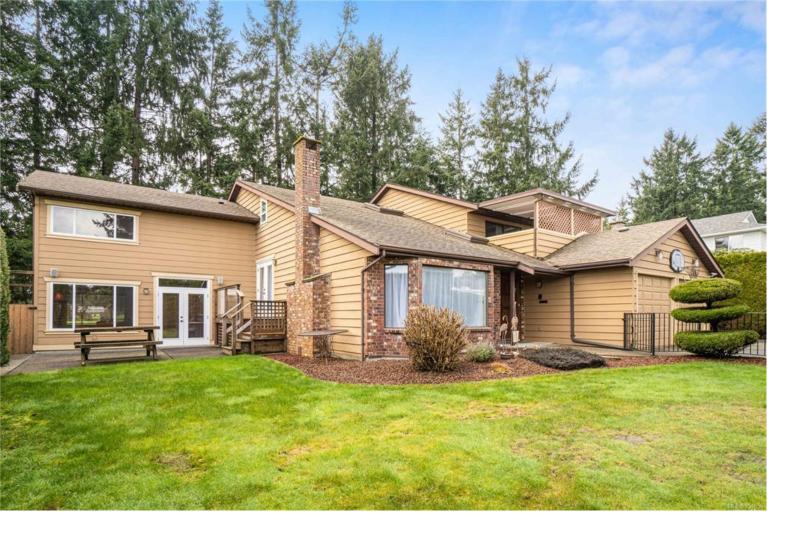

## 250 Blairgowrie Pl Nanaimo BC

\$1,295,000

Golfer's Delight! Don't miss this ultra rare opportunity to purchase a spacious 4 bed, 3 bath home on a tastefully landscaped 0.25-acre panhandle lot, backing onto the 3rd hole of the prestigious Nanaimo Golf Course. Imagine relaxing days sitting on your patio or covered deck enjoying this idyllic setting. Enjoy traditional living on the main level with a separate dining room, living room, kitchen, and family room, complete with a wet bar. The expansive 2 level addition offers the ultimate entertaining area, man cave, or home office and must be seen to be appreciated. The second floor hosts a spacious master suite with walk in closet and ensuite along with 3 more bedrooms & a full bath. Step outside to find a double garage, powered golf cart shed, and direct private access to the golf course. Additional features include ocean views from the upper deck/balcony, RV parking, irrigation, heat pump, built in vacuum, and more! All on a quiet Cul de sac in the heart of Departure Bay!