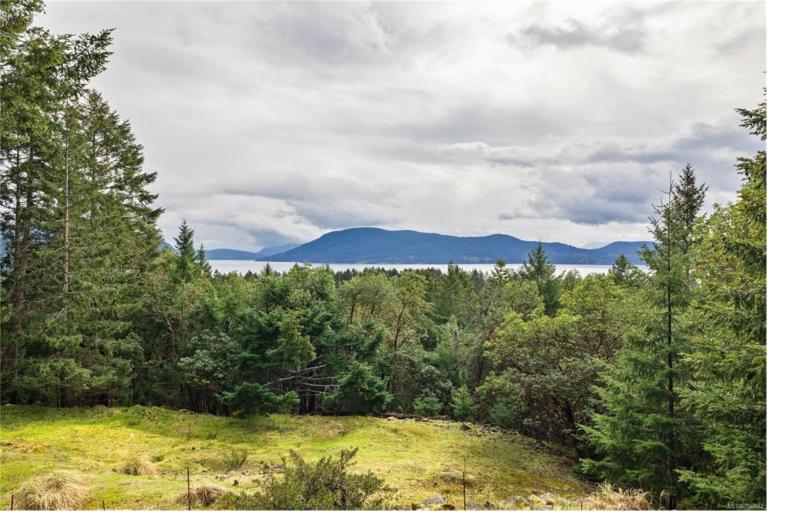

## 250 Channel Ridge Dr Salt Spring BC \$1,450,000

The most stunning views and colour drenched sunsets over Samsun Narrows from this privately set, bright and sunny, south-facing, west coast family home situated in the upscale Channel Ridge area. Equally comfortable for everyday living and entertaining, the home has convenient main floor living, with additional guest space on lower level. Beautiful solarium entry, extensive window banks, dramatic vaulted ceilings, skylights and glass sliding doors make the most of natural light and the gorgeous views (visible from all main rooms). A three sided fireplace warms and provides ambience in living and dining room. The 1.11 acre property enjoys low maintenance natural surroundings and extensive sun-kissed upper and lower decks, with covered areas, for outdoor appreciation. A double car garage adds to the features. Step outside and take advantage of the miles of scenic hiking trails. Peaceful, private, with a great sense of community and just ten minutes to town.