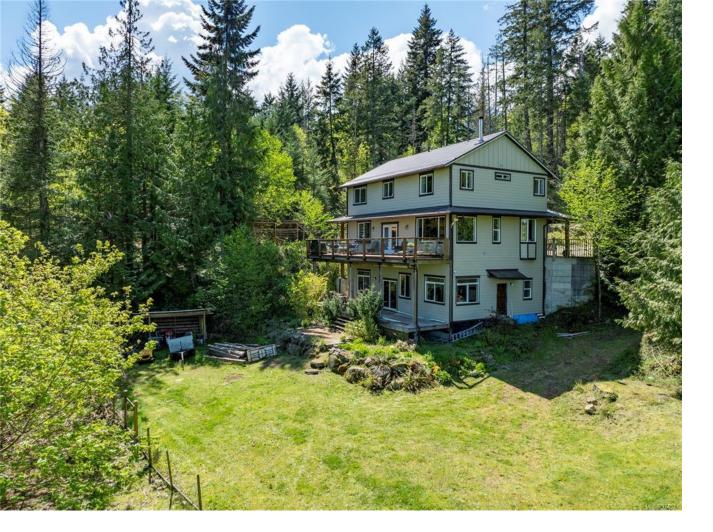

## 2500 Myles Lake Rd Nanaimo BC

\$1,499,900

Experience the pinnacle of country and lakeside living with this stunning 5-acre lakefront estate! This custom-built home features 4 bedrooms, a den, office space, 4 bathrooms, and over 900 sq. ft. of unfinished basement area--perfect for a potential suite or a spacious family room. Enjoy unparalleled privacy with only 5 neighbouring properties that share lake access, ensuring an exclusive retreat. The upper level includes 4 bedrooms, including a primary suite with a private ensuite. The main floor showcases an open-concept design that integrates the kitchen, dining area, and living room, all with stunning mountain and lake views, especially from the expansive wrap-around deck. The lower level boasts 12-ft ceilings, an office, and a partially finished bathroom. Don't miss out on the chance to own your own lakeside paradise!