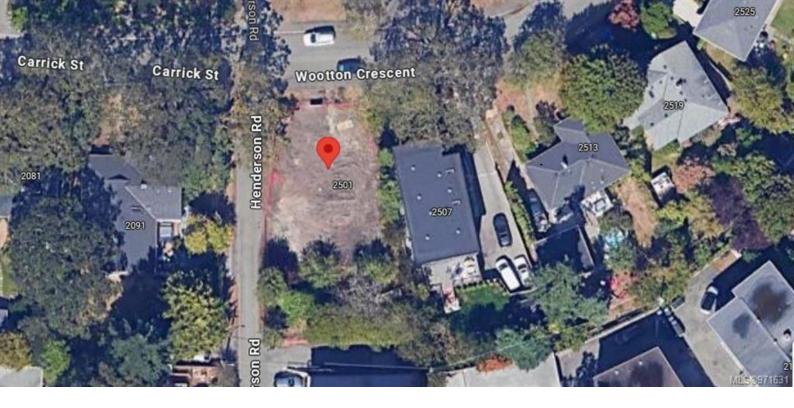

## 2501 Wootton Cres Oak Bay BC

\$1,400,000

Rare Vacant 7000 sqft Lot in beautiful Oak Bay, close to Willows Beach, golf courses and some of the best schools in Victoria all within 10 minutes of downtown. Build your dream home here and raise your family in one of Canada's loveliest municipalities or develop the site as a multi family fourplex or possible small scale muti storey apartment or condo Contact listing agent for full details