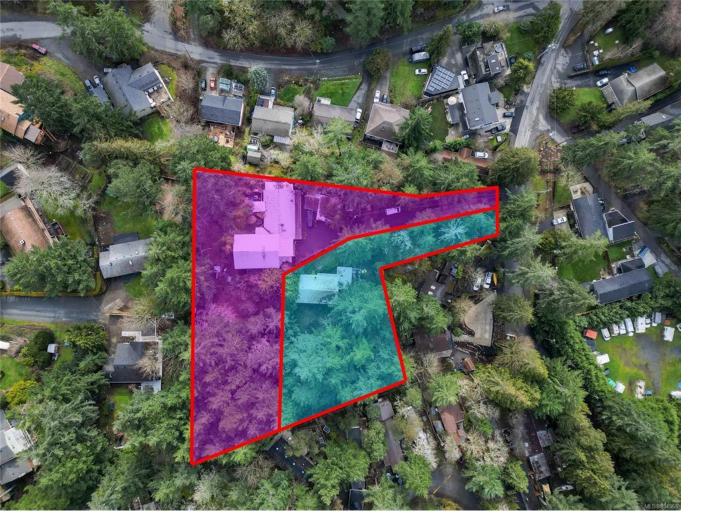

## 2509 Florence Lake Rd Langford BC \$1,400,000

Welcome to your canvas of opportunity. This nearly 1.5-acre property in Langford offers two charming singlefamily homes, with opportunity for stunning vistas of Florence Lake, and proximity to amenities, schools, and parks. With the potential for townhomes or a small subdivision, let your creativity flourish. The predominantly flat and usable main portion of the property beckons developers to harness its potential for expanding Langford's housing landscape. Don't miss this chance to shape the future of this thriving community. Property must be sold in conjunction with 2511 Florence Lake Road MLS #954969.