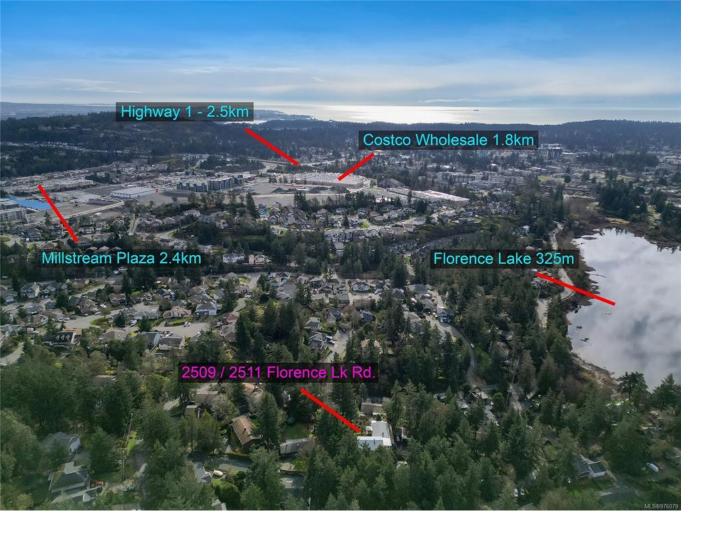

## 2509 Florence Lake Rd Langford BC

\$1,000,000

Developer's Dream! Seize this rare chance to own and develop two properties totalling almost 1.5 acres. This is an ideal canvas for a townhome development or subdivision, combining a peaceful retreat with the conveniences of Langford nearby. Surrounded by lush greenery, this unique location offers the kind of serene atmosphere that's hard to find anywhere else, with the quiet, untouched nature reminiscent of the Highlands. The land is primed for developers looking to create a boutique community or luxury townhomes nestled in the heart of nature. Set in a quiet, forested area with potential for lake and mountain views. Located within minutes of Langford, but offering a rare, tranquil setting. A perfect blend of natural beauty and proximity to city amenities Don't miss out on this exceptional opportunity to develop in one of Langford's most peaceful and picturesque areas.