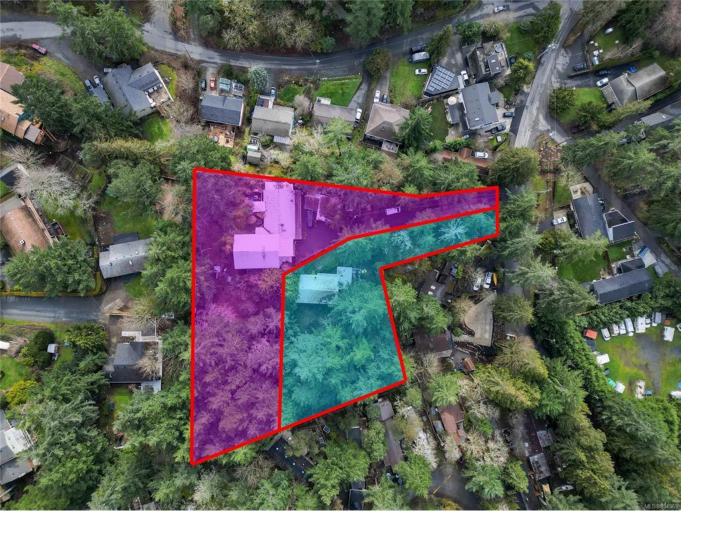

## 2511 Florence Lake Rd Langford BC

\$2,200,000

Welcome to your canvas of opportunity. This nearly 1.5-acre property in Langford offers two charming single-family homes, with opportunity for stunning vistas of Florence Lake, and proximity to amenities, schools, and parks. With the potential for townhomes or a small subdivision, let your creativity flourish. The predominantly flat and usable main portion of the property beckons developers to harness its potential for expanding Langford's housing landscape. Don't miss this chance to shape the future of this thriving community. Property must be sold in conjunction with 2509 Florence Lake Road MLS #954968.