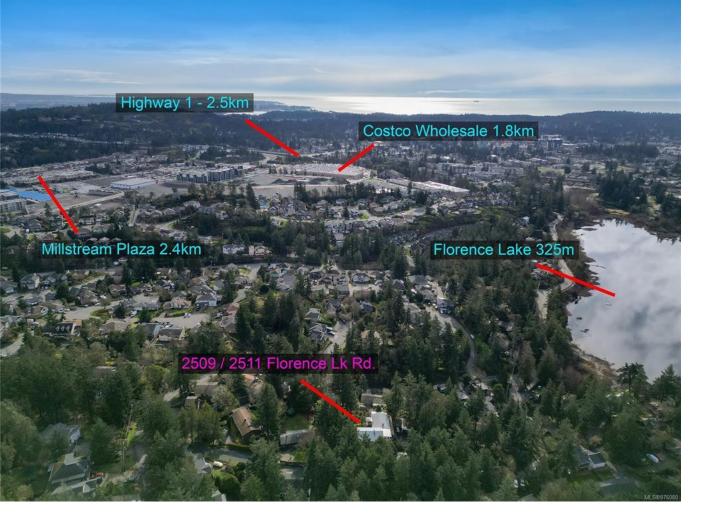

## 2511 Florence Lake Rd Langford BC \$2,450,000

Developer's Dream! Seize this rare chance to own and develop two properties totalling almost 1.5 acres. This is an ideal canvas for a townhome development or subdivision, combining a peaceful retreat with the conveniences of Langford nearby. Surrounded by lush greenery, this unique location offers the kind of serene atmosphere that's hard to find anywhere else, with the quiet, untouched nature reminiscent of the Highlands. The land is primed for developers looking to create a boutique community or luxury townhomes nestled in the heart of nature. Set in a quiet, forested area with potential for lake and mountain views. Located within minutes of Langford, but offering a rare, tranquil setting. A perfect blend of natural beauty and proximity to city amenities Don't miss out on this exceptional opportunity to develop in one of Langford's most peaceful and picturesque areas.