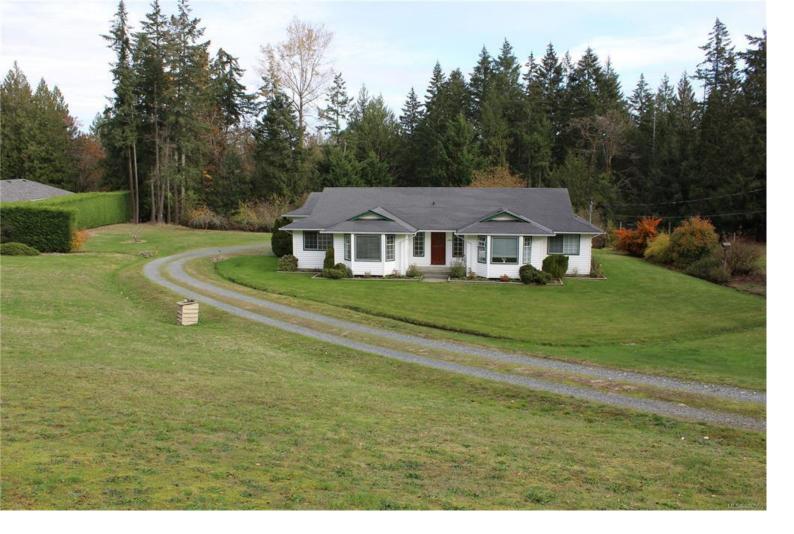

## 2515 Ashcroft Rd Chemainus BC

\$939.500

This 2,315 sf rancher located on the southern end of Chemainus offers a rare opportunity for multi-generational rural living or income generation. The property is ideal w/1.99 acres of primarily open land providing space for grazing and the keeping of animals (permitted under bylaws). Out back, an established grove includes apple, pear + plum varietals, walnut + hazelnut trees, + peaches on the west side of the house. The main 3 bed, 2 bath home features an authentic Dutch door, spacious foyer, open living/dining and a functional kitchen (could be opened to the main living space). Primary bedroom includes an ensuite w/soaker tub and walk-in closet. A large secondary bedroom has patio doors to the backyard and insulated interior walls. The suite layout mirrors the main living area, includes a primary bedroom w/ensuite, walk-in closet, its own laundry, furnace, electrical panel, HWT and private covered entrance via the open garage. Enjoy rural living just minutes from town!