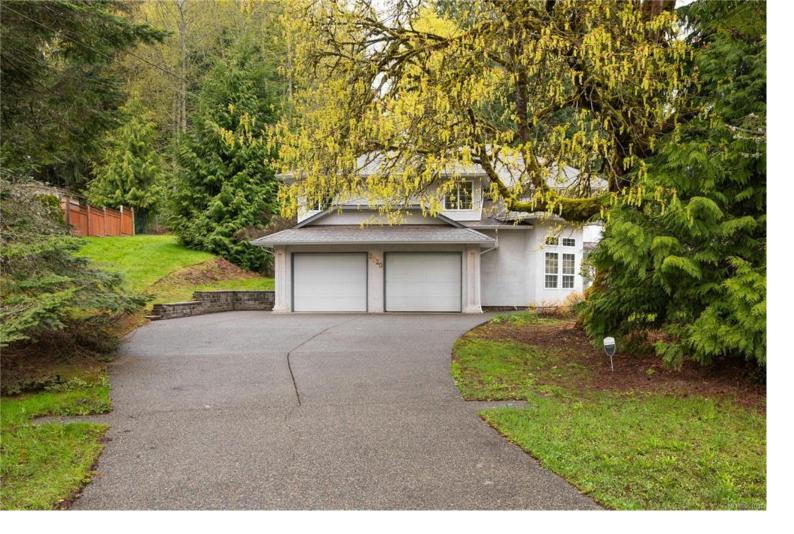

## 2520 Fawn Rd Mill Bay BC

\$1,129,000

Welcome home. This property offers a perfect blend of modern comfort & private tranquility. Spacious living areas are complemented with gleaming hardwood floors & loads of natural light. The heart of the home is the beautifully renovated kitchen, a chef's delight featuring updated appliances, cabinets & countertops. The home is situated on a sprawling .43-acre lot, offering privacy with established landscaping. The basement offers easy potential for a suite with 3 large dens that could be converted to bedrooms. Great storage options exist throughout the home & the 2 bay garage comes with bonus workshop space. Located just 38 minutes from Victoria, this property offers easy access to BC Ferries & the Airport via the Brentwood Bay Ferry. Outdoor enthusiasts will enjoy the easy access to Shawnigan Lake & the Kinsol Trestle. Enjoy close proximity to groceries, restaurants, & marinas. Book your showing today! All measurements are approximate & should be verified if important.