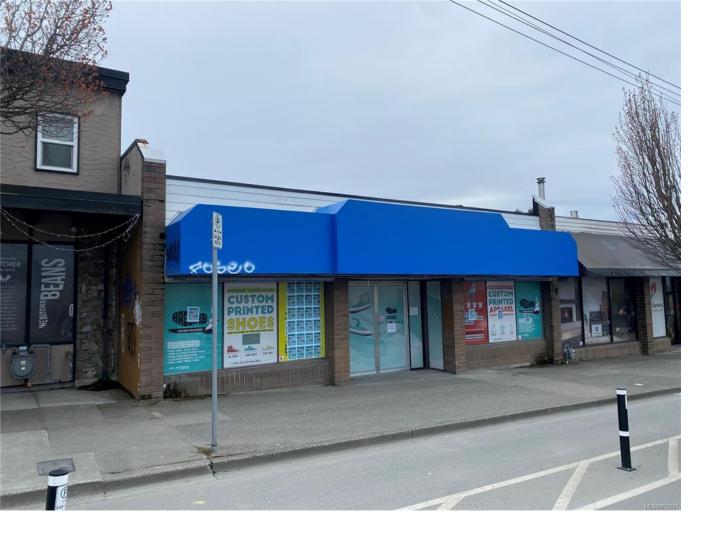

## 2521 Government St Victoria BC

\$2

The subject property, 2521 Government Street, is a 4,019 SQFT warehouse/retail commercial space with Government Street frontage and lane-way loading at the rear of the unit. The unit is move in ready and improved with T-bar ceiling, carpet tiled retail area, concrete warehouse flooring, 1 x 2-pc washroom, kitchenette, manager's office, and windows fronting Government Street. The warehouse is improved with a small storage mezzanine and two grade level loading bay doors. The property features M2-1 zoning in the Douglas-Blanshard Industrial District, allowing for a multitude of commercial, light industrial, and retail opportunities.