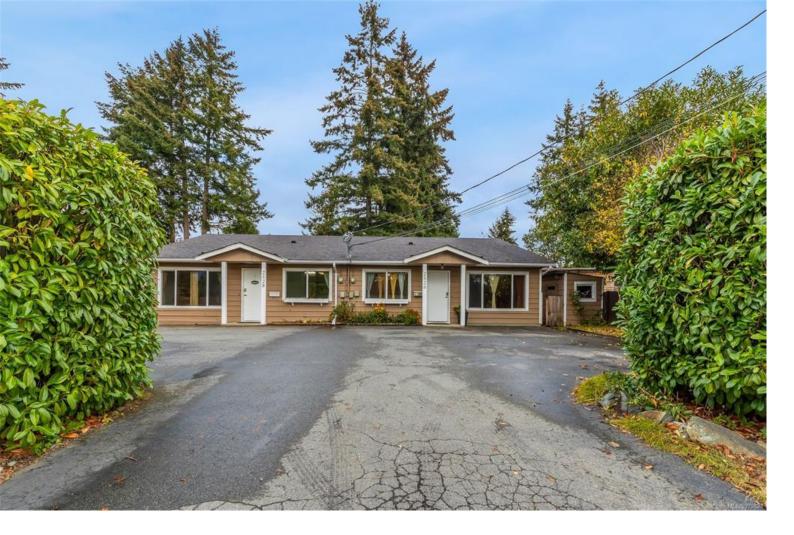

## 2526 & 2528 Rosstown Rd Nanaimo BC

\$899,000

Discover an exceptional opportunity to own a stunning rancher-style full duplex in the sought-after Divers Lake neighborhood! Each unit features 3 spacious bedrooms, 2 full baths, and bright south-facing living rooms with mountain views. The expansive kitchens and dining areas are perfect for entertaining, while the fully fenced backyards offer a peaceful retreat with mature trees. Ideal for families, investors, or shared living with friends, this property allows you to live in one unit and rent the other for extra income. With no strata fees and ample parking, it's a smart investment!