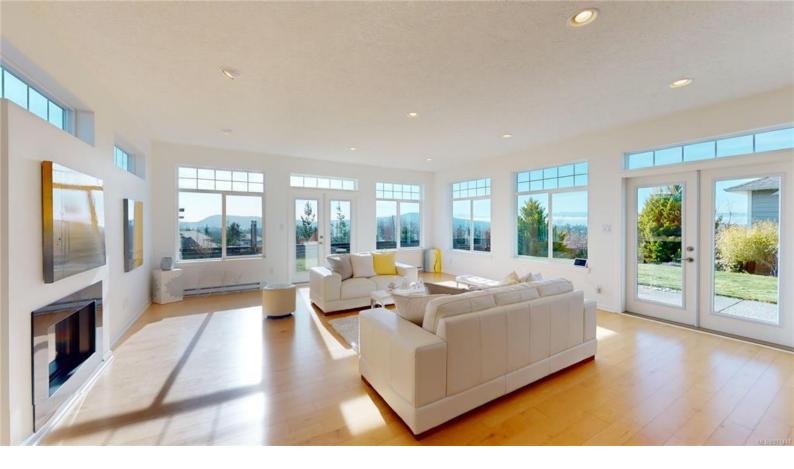

## 2537 Nickson Way Sooke BC

Discover the epitome of coastal living in Sunriver Estates, Sooke, BC! This completely customized Maplewood floor plan offers wide open spaces and a much larger feel than the original design. Nestled amidst the natural splendour of the Sooke Basin, this enchanting 3-bedroom plus den, 3-bathroom single-family home offers a harmonious blend of elegance and comfort. Breathtaking views greet you from every angle, inviting you to unwind in the serenity of your surroundings. Step inside to find a sanctuary of sophistication, where thoughtful design meets effortless charm. The main level welcomes you with an open-concept layout, seamlessly connecting the spacious living areas. Garage has roughed in plumbing for a 3 piece bathroom! The primary suite awaits, boasting its own fireplace, ensuite bath, and sweeping views of the tranquil Sooke Basin. Automatic generator that is hooked up to home is included with your purchase! Book your showing today!