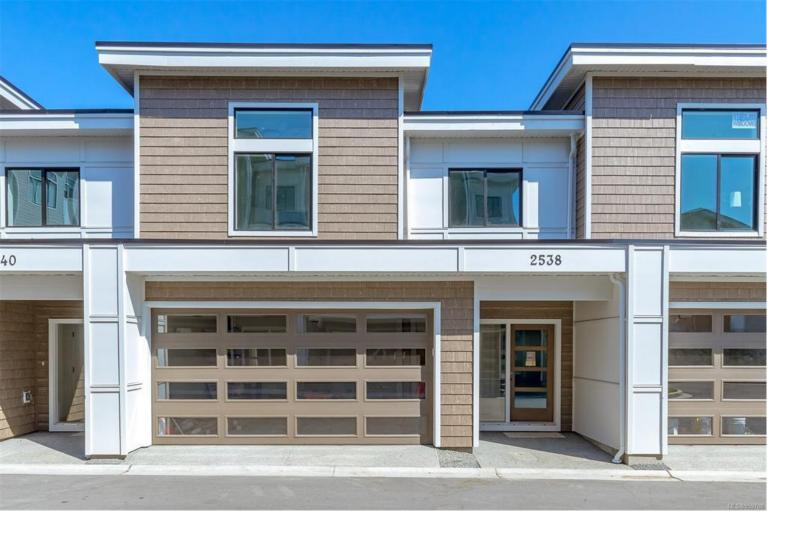

## 2538 Sandstone Hts Langford BC

\$1,074,999

SV 30 SL 14 - IMMEDIATE OCCUPANCY AVAILABLE. PANORAMIC CITY, OCEAN, MOUNTAIN VIEWS! This Premier View Unit features approximately 2400 finished sq ft, has 4 beds, 4 baths and is just minutes from all amenities and easy access to the TC highway in both directions. The open concept main floor has a kitchen with large island, SS appliances w/ gas stove, and access to the large deck with gas BBQ outlet to take in the views. The living room has a designer gas FP that is paired w/ a multi head ductless heat pump system & baseboards for efficient heating & cooling. Built Green Certified! The lower level includes a guest bedroom and full bath, plus a media room that walks out to the enclosed rear yard. Upstairs you have a primary bedroom w/ 5 pce ensuite & WIC, 2 more beds, full bath, and laundry room. Engineered Hardwood flooring areas. Double Garage. Plus GST, includes appliances, landscaping w/ irrigation, New Home Warranty, roller blinds, designer colour scheme.