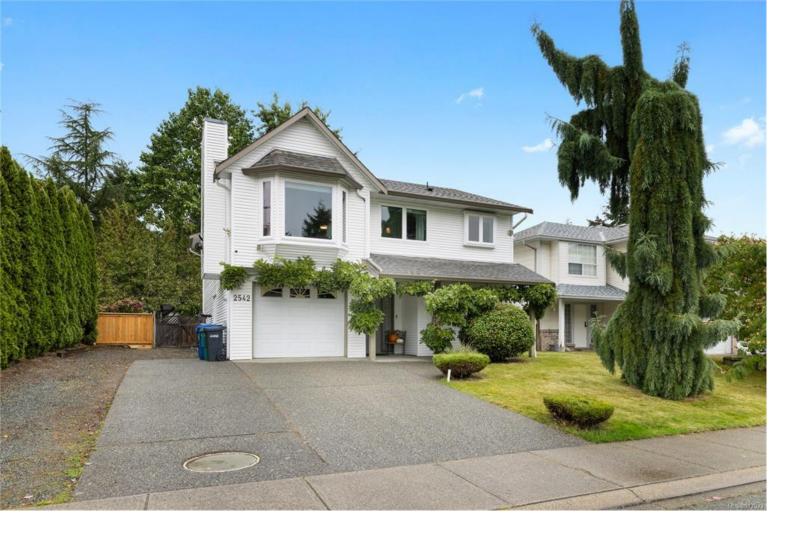

## 2542 Nadely Cres Nanaimo BC

\$769,900

Welcome to 2542 Nadely Crescent, a spacious 4-bedroom, 3-bathroom home with a den, offering 1,992 sq. ft. of comfortable living space. Situated in the desirable Diver Lake area and just a short walk to Coal Tyee Elementary, this home is perfect for families looking for convenience and a great neighborhood. The main floor boasts a large and welcoming living room, kitchen, and dining area, along with three well-sized bedrooms and two bathrooms. The primary bedroom includes a private 3-piece ensuite for added comfort. The lower level provides even more space with a fourth bedroom, a 4-piece bathroom, laundry, a den, and a large rec room perfect for family activities or entertaining. Step outside to enjoy the huge private backyard, offering endless possibilities for outdoor fun and relaxation. This home offers fantastic value and is a wonderful family home in a sought-after location. Don't miss your chance to make this home your own!