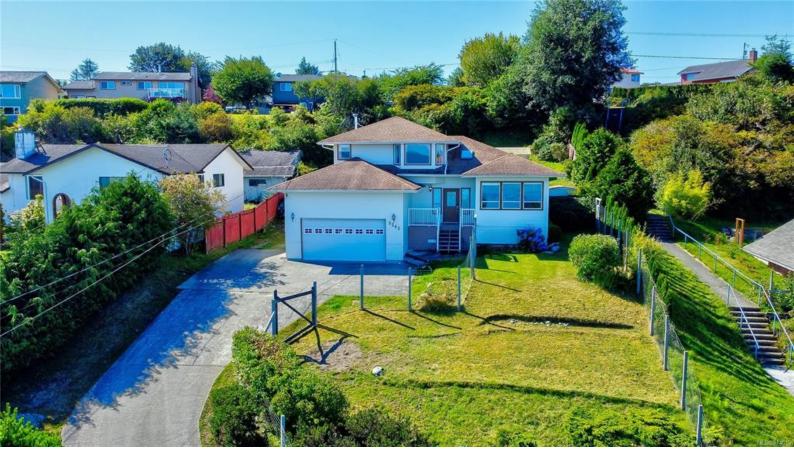

## 2543 Cardena Cres Port McNeill BC \$605,000

Nestled on a steep lot with sweeping ocean and mountain views, this unique family home offers a blend of partially renovated spaces and still room for some finishing touch updates. The property features 4 bedrooms and 3.5 bathrooms, including a convenient in-law suite with its own entrance, perfect for multigenerational living. With its duplex zoning, there's potential for expansion or rental income, while the family-oriented street provides a welcoming community atmosphere. The open floor plan allows for flexible use, and the large windows capture stunning views from almost every room. Though the in-law suite can still use some cosmetic updates the majority has already been done including separate laundry for the main portion as well as in the suite. The home's charm and potential are evident, making it a great opportunity for those looking to put their personal touch on a property. Enjoy the spacious deck and backyard, ideal for gatherings and enjoying the picturesque surroundings.