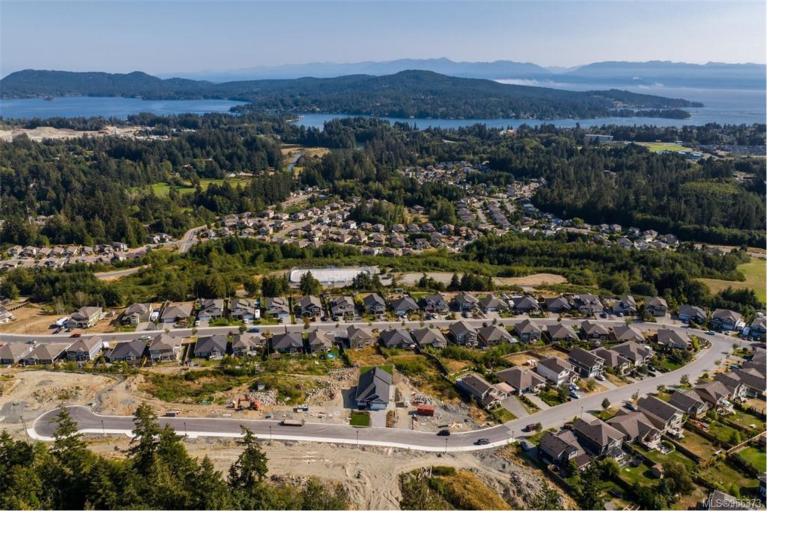

## 2544 Nickson Way Sooke BC

\$374,900

Take advantage of some of the lowest prices of Southern Vancouver Island! Over \$24k UNDER Assessed value! This LARGE FLAT .26 acre level lot is ready for your next build! The wide lot backs on to a private forested private property and the zoning allows for suited homes. Join the most recent street added to the well established Sun River Estates, with hiking, community gardens, outdoor sports plex and close proximity to the Community Recreation Center. Lot 1 of Nickson Rise is ready for your ideas, please ask your Realtor for the building scheme. Gas, water and hydro ready at lot line.