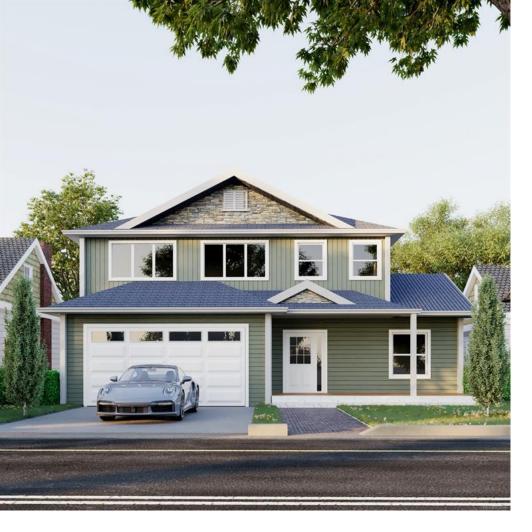

## 2547 Nickson Way Sooke BC

\$1,424,000

-Welcome to 2547 Nickson Way- This brand new home offers high end living at the top of Sunriver. With sweeping views of the Sooke Basin, and surrounding mountains, this 4250 sqft home is sure to impress. The top floor boasts 3 oversized bedrooms, including a beautiful primary bedroom with views, a walk out deck, and a large walk in closet. The ensuite has a walk in shower and soaker tub. The main floor has a well thought out open floorplan with natural gas fireplace, and beautiful chef's kitchen. The lower floor contains a large 2 bedroom suite with walk out patio. There is a large flex/media/family room on the lower level that can be used for a home theater, gym, or anything in between. The details in this home have been carefully thought out, the home has quartz throughout, solid wood millwork throughout, larger bedrooms, larger closets, a pantry, heat pumps, larger decks, larger kitchens, plenty of natural light, and the views have been maximized. 2-5-10 Warranty