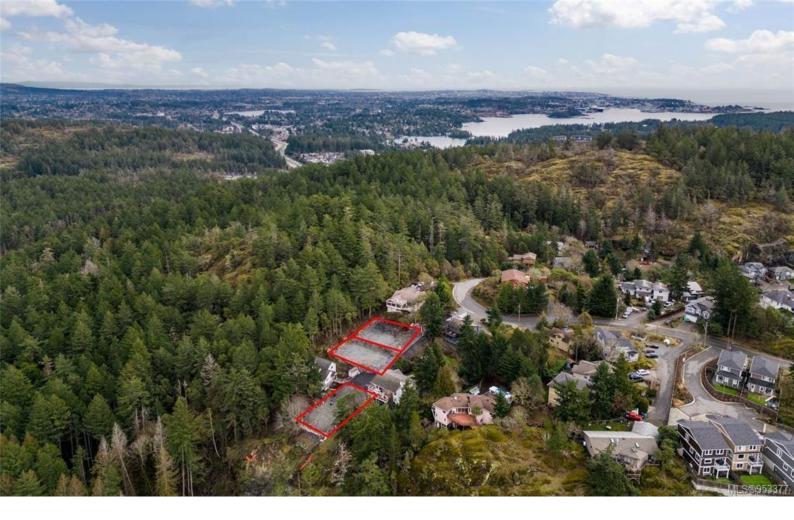

## 2550 Murre Crt Langford BC

\$399,999

This is the premium lot in the development perched up high on the top of Langvista Dr. This lot is perfect for a level entry home with outstanding views over bear mountain and beyond. Fully serviced and build ready this lot will be registered and ready to build. Call your builder or contact us for any information. Build the home of your dreams within minutes of all of Langfords many amenities and recreation. Mill Hill park is just steps away to enjoy the stunning Arbutus groves and get premium views from the top. No restriction and not time frame, bring a builder and have your dream home by the spring!