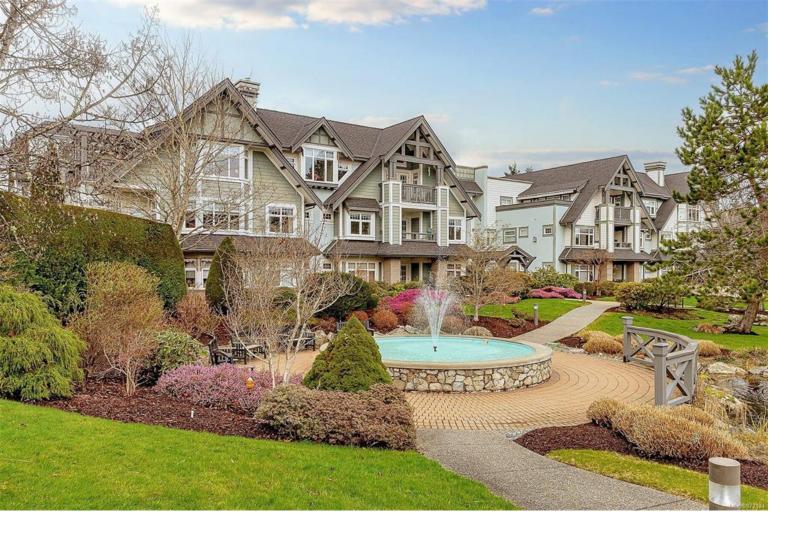

## 4488 Chatterton Way 256 Saanich BC

\$814,900

Discover this immaculate & spacious 2-bedroom, 2-bathroom condo in the sought-after Broadmead Terrace. Corner unit showcases pride of ownership w views of beautiful gardens & fountain. The condo enjoys abundant natural light from east, south & west-facing windows. The kitchen features stone countertops, new flooring, ample cabinets & eat-in area. Expansive living room w oversized windows & electric fireplace (gas available too), opens to a formal dining room-perfect for entertaining. Primary bedroom includes a walk-through closet & large 4-piece ensuite. Second generous sized bedroom, updated full bathroom, laundry room & in-suite storage complete this 1,300+ sq ft home. Other features include new carpet, updated lighting, fresh paint, parking & storage access. The complex offers landscaped gardens, ponds, fountains & community atmosphere. Located near an underground tunnel to Royal Oak Shopping Center, Rithet's Bog, Broadmead Village, bus Exchange, Commonwealth Place & Elk Lake Park.