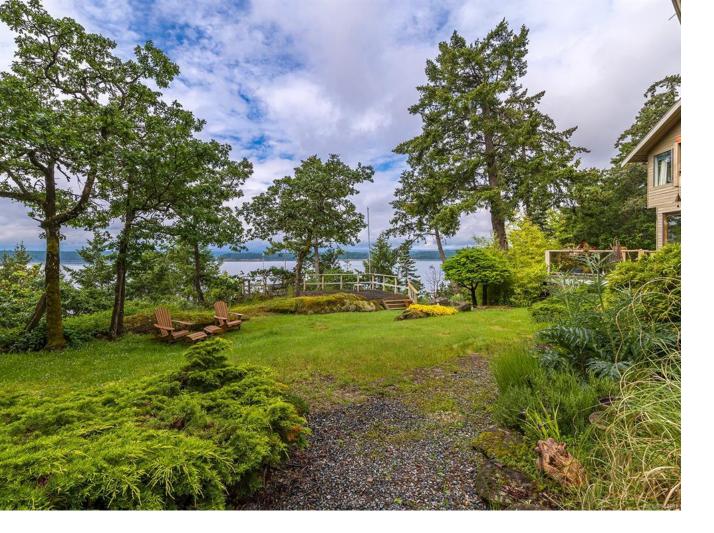

## 2565 Islands View Dr Gabriola Island BC

\$1,400,000

WATERFRONT ACREAGE 2.31 acres w/ 5 bed, 3 bath, 3153 sq ft home in beautiful location! The Southern exposure lets you soak in the views of the Gulf Islands, island mountains & a bounty of boat & ocean sea-life activity. The property is ridiculously private w/the home on one side & more than half the property in forest along the other. The property is high-bank w/no easy access to the waterfront from the property but a 5 min walk puts you at the waters edge, in exchange you get phenomenal views from every room in the home. Main level living w/bedrooms up. A couple large decks take advantage of the views & you'll find yourself spending plenty of time out here. Be sure to take in the private courtyard w/pond & room for a couple chairs - the perfect spot for a glass of wine. Good water supply, large double garage, gardens & private sitting areas all make this a sweet opportunity. Rarely do larger waterfront acreages come onto the market. All measurements are approx. pls verify if imp.