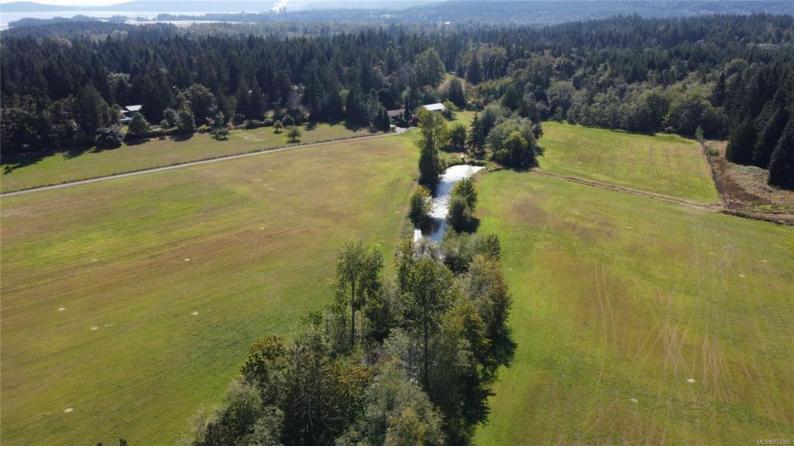

## 2566 Hastings Rd Chemainus BC

\$2.675.000

Welcome to an extraordinary private gated 56.87-acre property in the heart of Vancouver Island, where your rural dreams can become a reality. This versatile land is perfect for a farm, hobby farm, equestrian center, or a stunning country estate. Approximately 60% of the property is cleared and in hay production, while the remaining 40% is forested, offering significant timber value. Venner Brook runs through the property from north to south, complemented by a conditional transferrable water license and an underground irrigation system. The property features impressive outbuildings, including a spacious 2,256 sq ft workshop/garage and a 1,280 sq ft hay barn. The 4,087 sq ft main residence is positioned to take advantage of expansive pastoral views, offering a main-level entry with a one-bedroom suite and well over 1000 sq ft of unfinished space in the walkout basement. Embrace the tranquility and endless possibilities that this Vancouver Island gem has to offer!