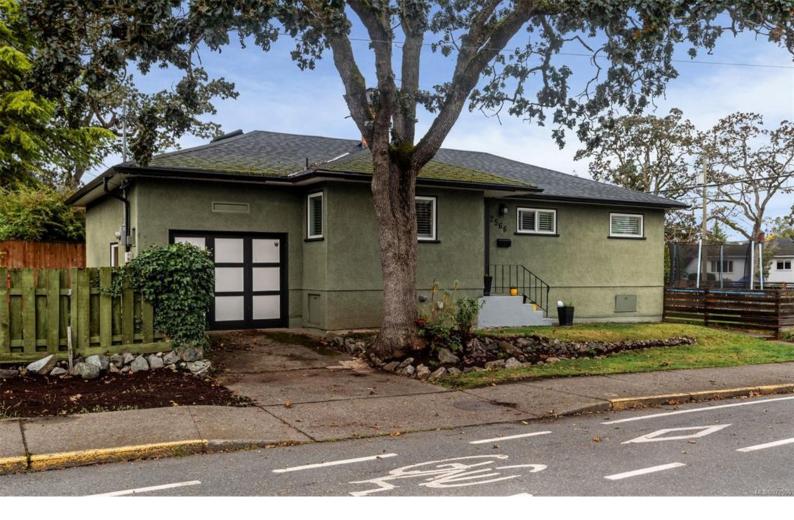

## 2566 Shelbourne St Victoria BC

\$899,000

Excellent opportunity presented in this charming Oaklands Rancher! Don't let the address fool you. Situated in one of Victoria's most sought after neighbourhoods, you'll be impressed from the moment you arrive! Whether you're a first time buyer looking to downsize, or a savvy investor, this home will appeal to all! Boasting well thought-out updates & a highly desired one-level floorplan, there's nothing left to do but move in & enjoy the lifestyle offered. Desirable character features w/modern updates throughout include coved ceilings, refinished Oak HW flrs, an updated kitchen w/SS apps & a spacious living room! An updated bathroom, thermal windows, 200 amps, newer gas HWT, gas furnace & roof add to the peace of mind presented. A bonus 213 sq/ft loft area is perfect for kids & storage. A large garage & TWO fully fenced yard spaces! Developers take note for land assembly options as well! Steps to Hillside mall, Jubilee Hospital, Camosun & easy bus routes to UVIC or Downtown. A must see