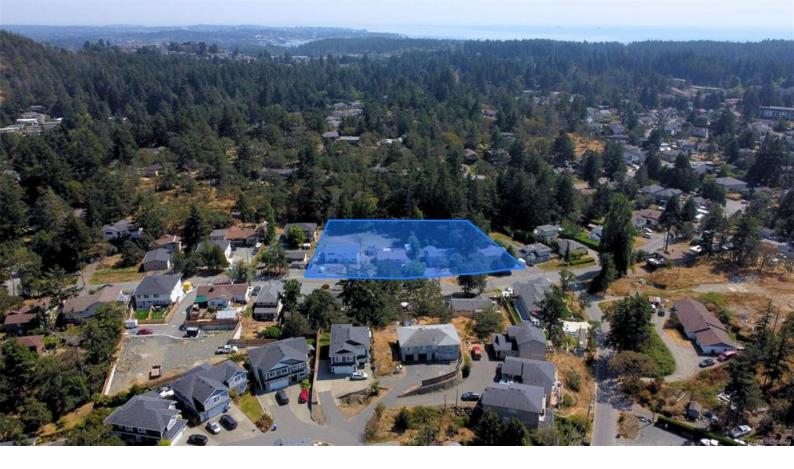

## 2579-2585-25 Wentwich Rd Langford BC

\$5,300,000

This exceptional 63,161 sq ft land assembly in Langford's coveted Mill Hill neighborhood presents an unparalleled development opportunity. Strategically located near amenities and with convenient highway access, this flat land is primed for rezoning to RM2A, allowing for higher-density development such as townhomes and multi-family dwellings. The City of Langford's support for RM2A rezoning, coupled with the site's minimal site prep requirements and private green space, makes this an ideal investment for developers seeking to create a thriving, modern community in a sought-after location.