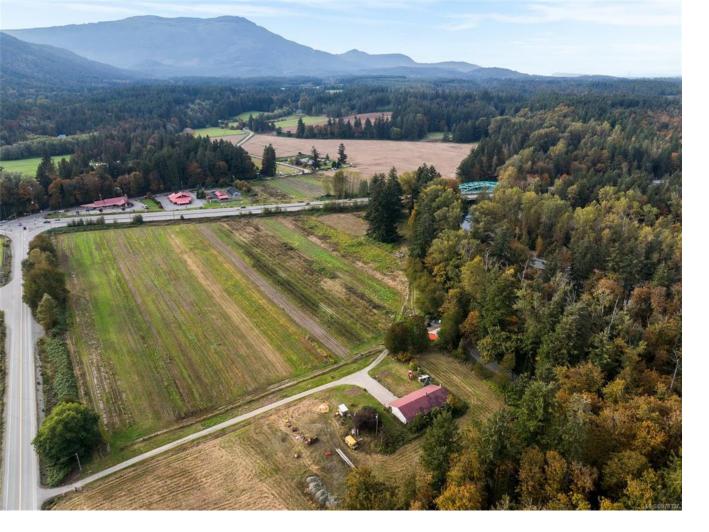

## 2587 Mount Sicker Rd Chemainus BC

\$1,400,000

Farm and Acreage for Sale with Equipment Package - 19.5 PLUS Acres of Prime Agricultural Land Fertile land, abundant water supply, and Spanish-style home, river frontage. Residence: Built in 1978, this 1,816 sqft rancher offers 4 spacious bedrooms and 3 bath. Open-concept living space. Clay tile roof adds coverage for life. Woodstove installed in 2019. Land and Water: The land is rich with rock free healthy soil and abundance of clean water. Approx. 915 feet of S. river frontage. Hesco wall along the riverside to protect from flooding. Currently, the farm produces a variety of veg crops, 2 acres of raspberry plants, 400 rhubarb and heritage fruit trees. 2,400 feet of irrigation. 300 gpm well capacity. Deer fencing with additional fencing being installed along the east and southern boundaries of the property. See Notes for Farm Equipment Inclusions and ask your agent about possible land size increse.