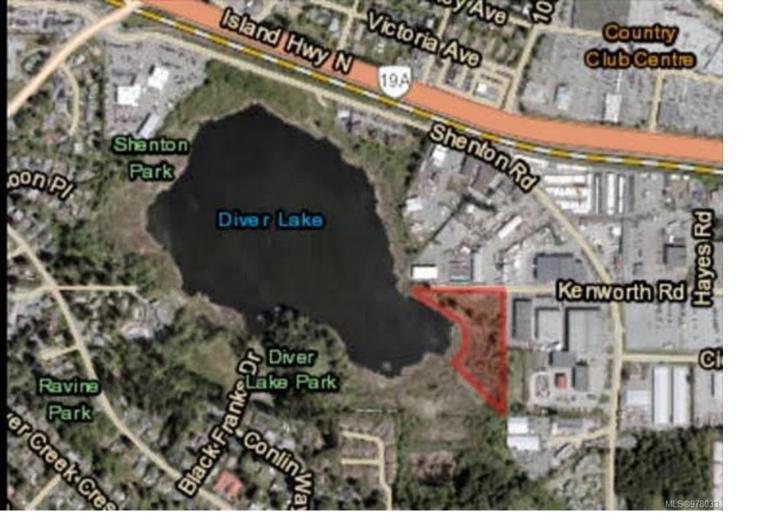

## 2589 Kenworth Rd Nanaimo BC

\$4,000,000

The Divers Lake site is in a semi park-like setting with light industrial zoning on one side and residential on the other. It is a perfect location with access being so close to the Island Highway, yet tucked far away enough for its peace and tranquility. Plans exist for 68,000 sf light industrial high tech facility. The site has a possible creative use to be developed as independent live work studios or as a combined work place and housing community.