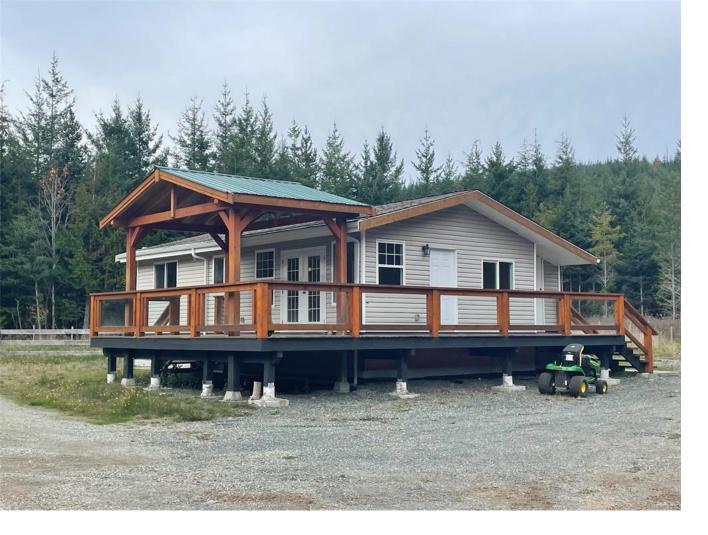

## 2590 Clark Rd Sooke BC

\$1,299,000

A rare opportunity to own a 27 acre homestead for future generations to come! Tax incentives! Minutes from Sooke, BC, this 2006 Modular home with 2bd/1.5 bath + den sits on a cement foundation and is move in ready. The property features 5+ acres of cleared land suitable for livestock or greenhouses, an existing detached double garage or shop and a potential mortgage helper. The zoning allows for one main residence with additional secondary dwellings and accessory buildings. Many opportunities for the visionary including: agriculture, intensive agriculture, equestrian facilities, agri-tourism and home-based businesses. Subdivision potential exists and there are areas of healthy forests that creates future income opportunity from harvested timber. Dream building site with views of the Pacific Ocean and Olympic Mountains. Just minutes away from the many amenities of the Village of Sooke, less than 5 minutes to Gordons Beach, 20 minutes to Jordan River and some of the Islands best surfing.