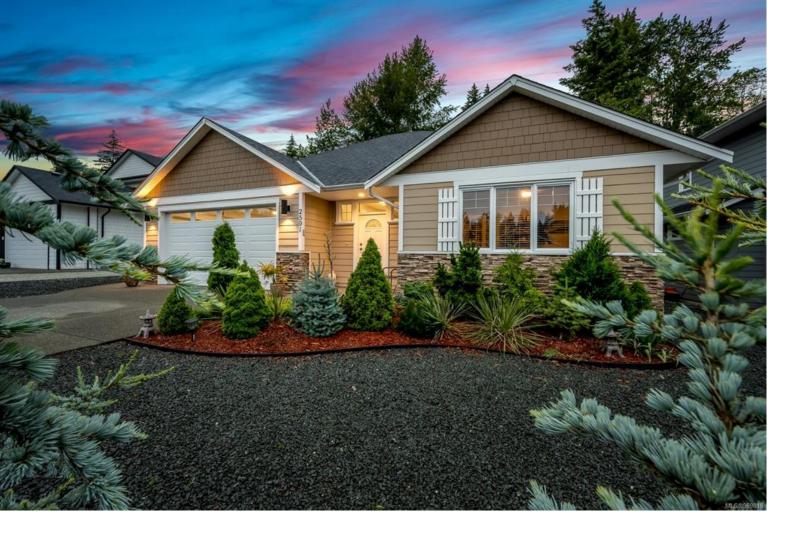

## 2591 Steele Cres Courtenay BC \$879,000

Welcome to this immaculate, stunning, well laid out 3 bedroom, 2 bathroom rancher built in 2018 tucked away on a quiet street in a beautiful neighborhood backing onto parkland. This home has a fantastic layout with perfect interaction with the back yard, taking in views of the green space behind the home through the large windows that create a open airy feel along with the 9' ceilings. The west facing rear yard offers afternoon and evening sun and the covered patio offers a great space for both shade from the sun and dry from the rain extending your patio season. This home offers hot water on demand, natural gas forced air furnace coupled with an air conditioning unit. Yard has been zero scaped for ease of maintenance. Big screen TV in living room and brand new Weber natural gas BBQ are included in the sale. There is a four foot crawl space, and the exterior paint was all redone this past spring. Come see what a great living experience this home offers!