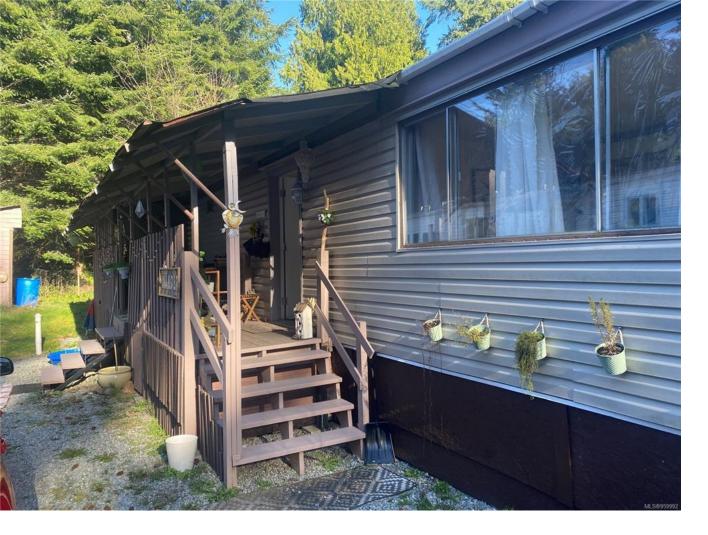

## 1655 Alberni Hwy 26 Port Alberni BC

\$189.000

Private Mobile Home. Located in the Mountain View Mobile Home Park, this well maintained 2 bed 1 bath home is tucked away off the Alberni highway, is a 3-minute drive from all amenities & walking distance to awesome waterfalls & popular hiking trails including the Alberni lookout and The Hole in the Wall. Beautifully updated, this spacious home features higher ceilings, large windows providing plenty of natural light, a heat pump & electric hot water. The yard is fully fenced, backs onto a green space & has a covered deck with seating area & garden space. No age restrictions and pets permitted with park permission. It is truly a "Jewel Box" of a home with a unique playful yard & the interior is adaptable and modern. If you are looking to get into the market or needing to downsize, this could be the perfect match for you. All measurements are approximate & must be verified if important.