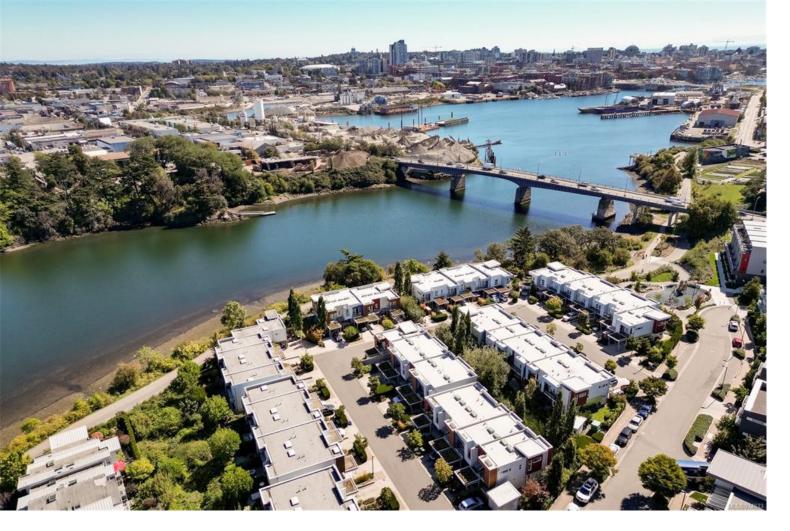

## 785 Central Spur Rd 26 Victoria BC \$950,000

Welcome to one of Victorias most sought after Waterfront Communities...The Railyards. The location is amazing, right on the Galloping Goose Trail & The Gorge Waterway - perfect for an active lifestyle, yet super convenient to everything. The home is spotless and shows pride of ownership throughout. Offering two-level living with 2 bedrooms (both with their own bathrooms & balconies!) upstairs & an extra study area. The main living level features a contemporary, open layout with stainless steel appliances, tile backsplash in the kitchen, maple flooring & more. The carport has a secured garbage/recycling/bicycle area and an additional secure storage closet.