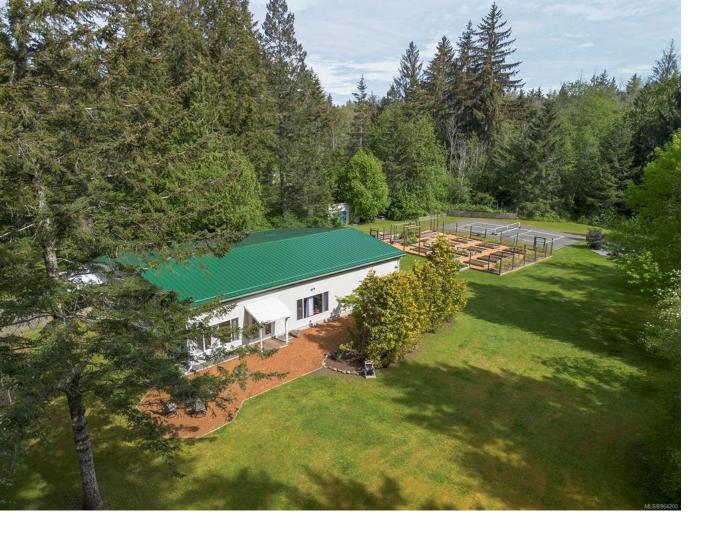

## 260 Bates Dr Fanny Bay BC \$1,050,000

Serene retreat nestled in the heart of nature! Located at the end of a no-thru road adds to the privacy and tranquility of the property, while the proximity to the Ship's Point bird sanctuary offers opportunities for enjoying the natural surroundings. The spacious, 3 bedroom + office/2 bath, rancher with its open-concept design and steel framework construction is well suited for comfortable living, with a heat pump, back up generator, new metal roof, and radiant in-floor heating. The abundance of light, fenced garden, and pickle ball court add to its charm. The attached storage and workshop gives versatility and adds to the functionality of the property, providing ample room for creative pursuits or hobbies. Just a short drive away from Courtenay/Comox makes it convenient for accessing amenities while still enjoying a peaceful rural setting and lifestyle.