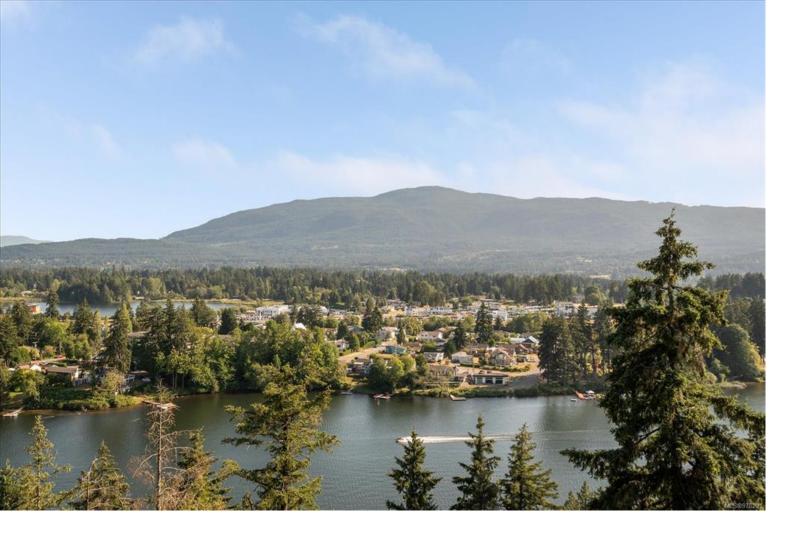

## 260 Deer Lane Nanaimo BC

\$499,000

Boasting some of the best panoramic views in Long Lake Heights, sits perched at the top just off Summit Drive. This 3 bed 4 bathroom home has many unique and special design cues. Large deck and walls of windows, wood burning fireplaces, second kitchen as well as ample parking with a three car, carport. This home with good bones is looking for the right owner ready to bring this property back to its original glory. This is an "As Is Where Is" sale, there are some very repairable structural issues as well as cosmetic, this home is waiting for its next savvy owner to restore this property. The home is tenanted so please review the online materials and only serious inquires request a viewing.