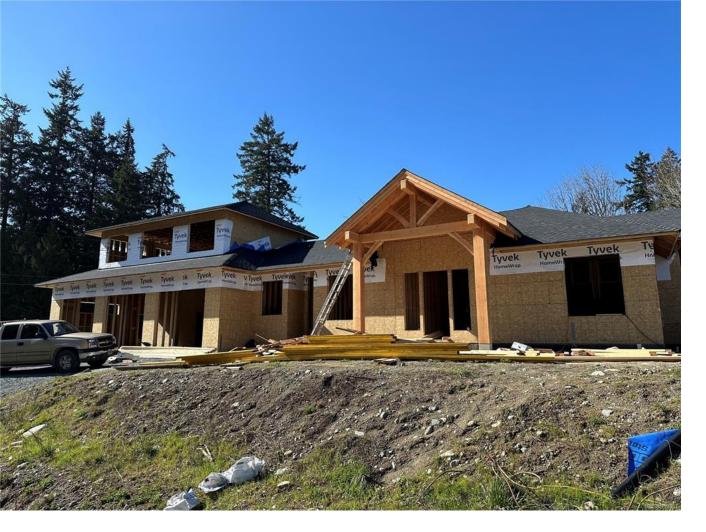

## 2600 Craven Cres Mill Bay BC

\$2,200,000

BONUS \$60,000 decorating allowance back to the Buyer at closing for a qualifying offer!!\* Ask for details! Presenting an exceptional custom-built residence nestled on an extraordinary 2.57-acre parcel spanning both sides of Briarwood Drive. This impeccably designed rancher style home offers main-level living complemented by a spacious rec room above the garage. Revel in the gourmet chef's kitchen featuring quartz countertops, illuminated by energy-efficient LED lighting. With solar and EV charger readiness, coupled with a natural gas furnace and thermal windows, this residence ensures optimal energy efficiency. A fantastic three-car garage caters to the car enthusiasts. The property's unique configuration presents the opportunity to construct a rental carriage house, or perhaps room for horses, enhancing its versatility and investment potential. Enjoy peace of mind with a 2-5-10 New Home Warranty. Price excludes GST.