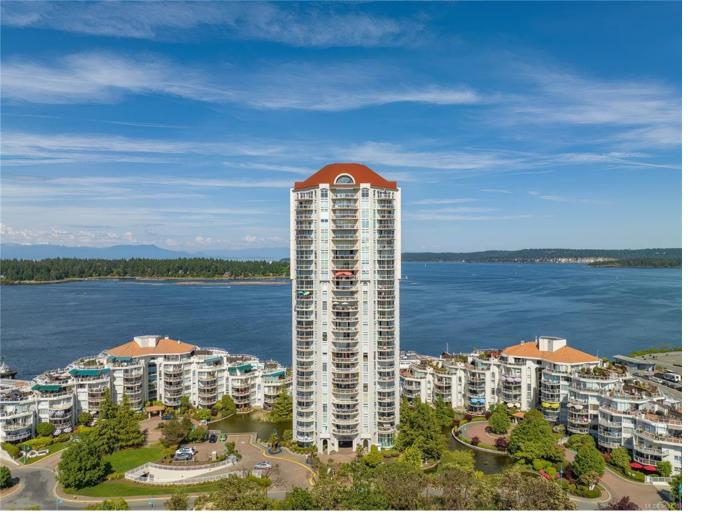

## 154 Promenade Dr 2602 Nanaimo BC

\$999,999

This spectacular 2-level Penthouse at The Beacon sits majestically overlooking Nanaimo's waterfront, just steps to shopping, restaurants, convention center, marinas, seawall & park. This fine residence offers an expansive living space of 2 floors with over 2,800 sq. ft., including 3 bedrooms, a den, 3 baths & 3 balconies with scenic views of water, mountains & sky. The main level has an entertainment sized living room w/a 2-storey wall of windows, gas fireplace, bright dining area & kitchen, plus a 3-piece guest bath, den with Murphy bed, & guest bedroom. The primary bedroom has a 4-piece ensuite with double sinks, spacious tiled walk-in shower, heated tile floor & private balcony. The upper floor offers added living space, including a library, family room, laundry room, 2 lge storage areas. The large flex room could be a guest room w/ensuite, a 2nd primary suite, a fitness/yoga studio or hobby room. With 180-degree views enjoying sunrises & sunsets, this home is one of a kind.