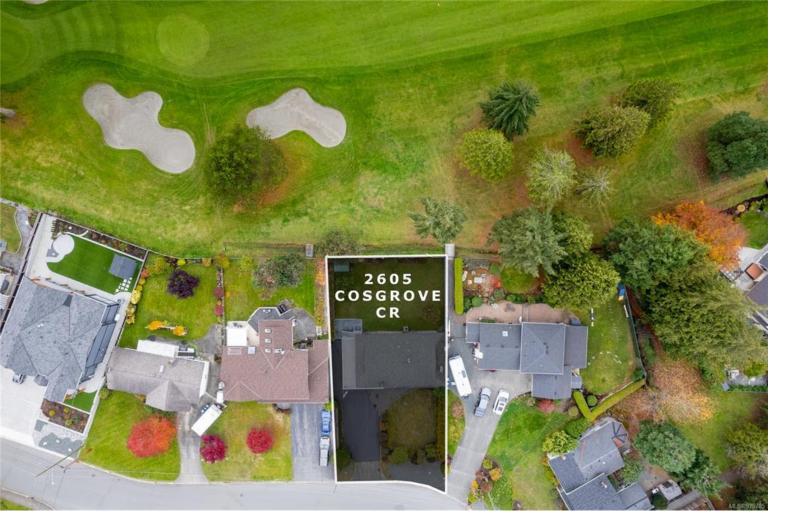

## 2605 Cosgrove Cres Nanaimo BC

\$899.900

With fewer than 60 homes with direct access to Nanaimo Golf Club, properties like this rarely come to market. This one-owner home is truly special, set on an iconic par-5 hole and just 104 yards from the 14th green. Close to the clubhouse for summer patio dining or festive meals year-round, it's ideal for golf lovers or anyone enjoying a serene golf course setting. Stunning coastal mountains and ocean views can be seen from the kitchen, living room, and deck. This home offers three bedrooms and two bathrooms on the main floor, including a primary suite with a large closet and four-piece ensuite. Downstairs, there's a cozy family room with gas fireplace, a den or fourth bedroom, laundry, powder room, utility room, and workshop. The fully fenced, irrigated yard has access from both levels. A large driveway offers boat or RV parking, and upgrades include a new gas furnace, hot water tank, and heat pump. Located in Lynburn near all amenities, with mainland transit just 10 minutes away.