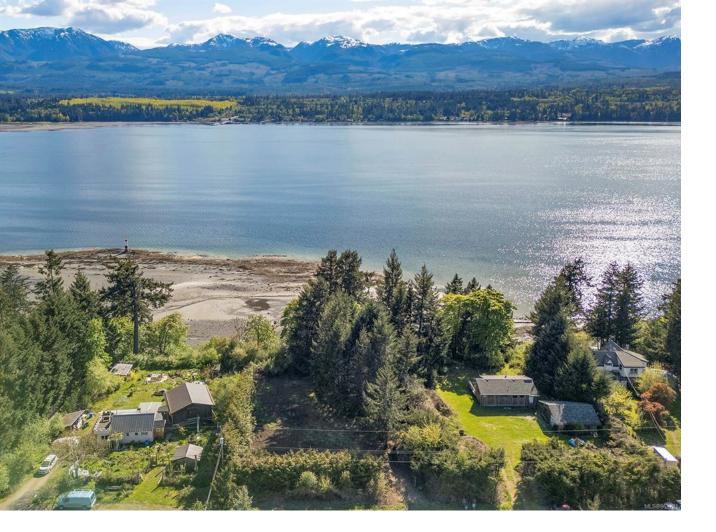

## 2607 Piercy Rd Denman Island BC

\$609.000

Build your oceanfront island dream! This west-facing, mid-bank .4 acre lot is cleared and ready for your plans, with power, drilled well, and septic system in place. The property is sunny and level, with lots of room for a garden. Cedars and undergrowth around the perimeter create a wonderful sense of privacy. An old trail/staircase, in need of refurbishment, leads to the beach, where an old boathouse perched on the shore. On a dead end road, this is a remarkably peaceful corner of the island, but still within such easy reach of Downtown Denman and all its amenities. Walk to the General Store, Medical Clinic, and Community School, as well as cafes, Two Roads Farm Market, and gift stores. The ferry and community dock are a little further, but are also accessible on foot. The current owners spent many happy summers camping here, and are ready to pass the dream along to another family. This direct access oceanfront building lot is excellent value. Don't miss it.