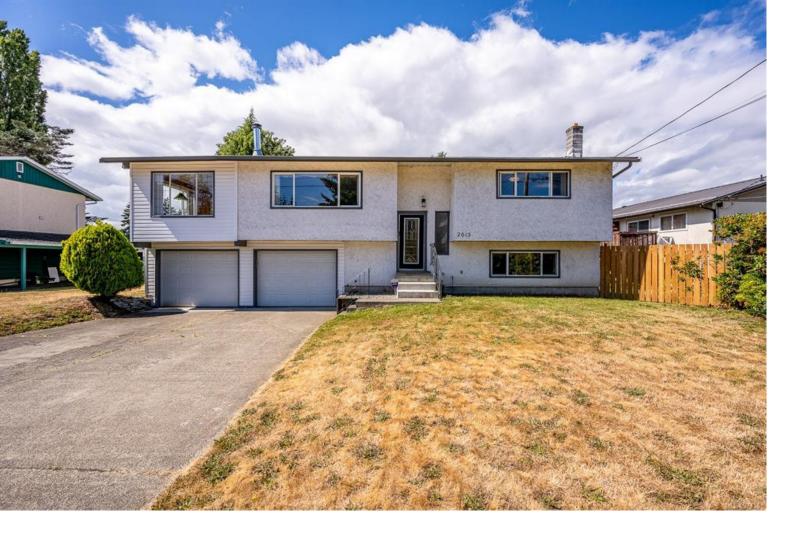

## 2615 Piercy Ave Courtenay BC \$749,900

Neat and tidy 2,115sqft family home with detached double garage! Located in a quiet neighborhood, this 3 bed/2 bath abode is move in ready. Main level living up offers large windows allowing for loads of natural light. Kitchen has all new lower cabinetry, Corian countertops, custom glasswork and stainless appliances including induction stove. Dining room is open to the spacious living room and offers access to the bright and sunny all-season sunroom with sliders out to covered deck making it the ideal space for entertaining. Space to spread out downstairs with 3rd bed, family room and 3pce bath. Layout lends to an easy suite conversion, if desired. Other features include updated laminate flooring, new perimeter drains in 2023 and ample storage for seasonal gear, vehicles and RV's with 23'x23' double car garage in addition to a detached 23'x23' shop for the handy person! Situated on large .23 acre lot with a lovely lily pond, this fantastic home is ready and waiting for its new family.