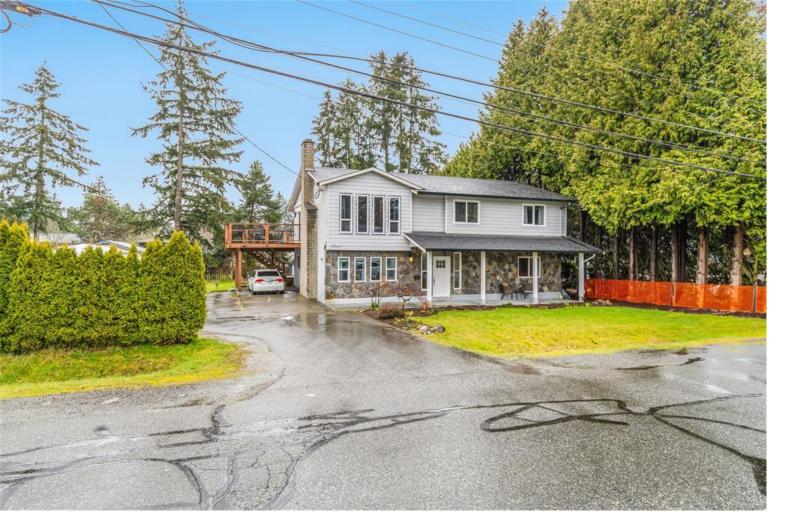

## 2617 Willow Grouse Cres Nanaimo BC \$849,000

Nestled in a family-friendly neighbourhood, this spacious 6-bedroom, 3-bathroom home boasts a 2-bedroom in-law suite--a perfect blend of comfort & versatility. Situated on a generous .28 acre lot with southern exposure, it offers ample parking including space for RVs & boats, complemented by a large deck and outdoor living areas for relaxed gatherings. Ideal for outdoor enthusiasts & families, it's conveniently close to parks, trails and schools. Modern updates including a new roof, updated windows & a newer deck enhance its appeal as a turnkey home. Enjoy the convenience of being minutes from Beban Park Recreation Center & easy access to ferries, hospitals, and shopping, making everyday living effortless. With its potential for rental income or multi-generational living in the in-law suite, & future opportunities for expansion on the spacious lot, this property presents a rare blend of comfort, convenience & investment potential in a prime location. Msmts are approx, verify if import.