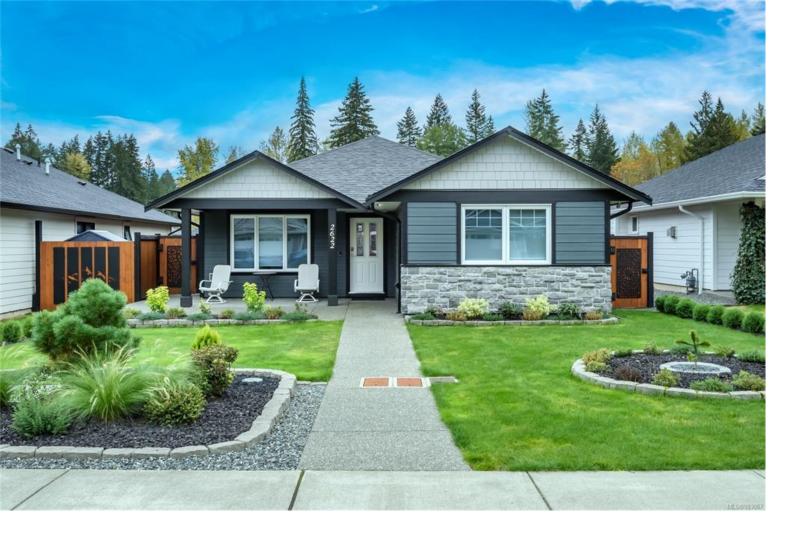

## 2622 Steele Cres Courtenay BC \$829,000

This lovely 3-bedroom, 2-bathroom home in West Ctny is perfectly situated among parks and wooded areas, offering peace and privacy. Beautifully landscaped with a spacious, fully fenced backyard, with fully automatic irrigation system, and a patio area ideal for entertaining. The open-concept kitchen, living, and dining areas provide a warm, inviting space for family gatherings, and the modern, white kitchen features stainless steel appliances, center Island with dbl sink, and plenty of cabinets. Other features include a sliding glass door leading to a covered patio, with Nat gas for the BBQ, making outdoor entertaining a breeze. The detached garage has laneway access, a high ceiling with hoist, and an added bonus is the 6' crawlspace in the house for additional storage. Enjoy the convenience of being just minutes from Downtown and close to all amenities, and move in ready, this home is the perfect blend of comfort and style, and quick possession is available.