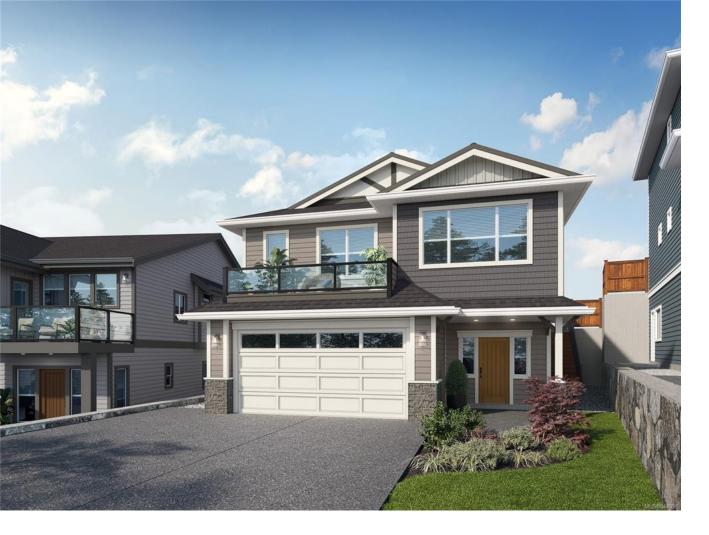

## 2625 Mica Pl Langford BC

\$1,199,999

The Palisade Plan - The home features over 2500 finished sq ft w/ 3 beds and 2 baths plus den for the main, and a legal 1 bedroom level entry suite with separate hydro, laundry, & entrance. Efficient "mini-split" system, paired w/ a natural gas fireplace with blower fan for heating and cooling. These homes are Built Green. Large deck off the front of the home to take in the outlooks. Open concept with kitchen, dining, living rooms. The kitchen is equipped with a premium/upgraded stainless steel appliance package, and island w/ breakfast bar. Upgraded engineered hardwood flooring in main. Step up style lot with the rear yard & patio w/ gas BBQ outlet off of the kitchen for convenient hosting. Smart Home Package Installed. Landscaping & irrigation. Roller Blinds throughout main and suite. Tankless HW w/ recirq. Photos not of exact home, but one of similar construction.